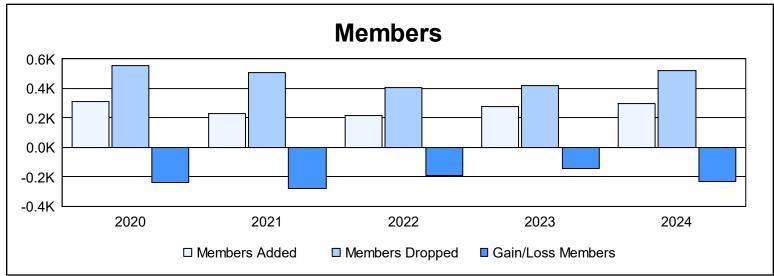

District 334 D As of June 2024 Cumulative

| Year      | New<br>Clubs | Dropped<br>Clubs | Gain/<br>Loss<br>Clubs | New<br>Members | Charter<br>Members | Reinstate<br>Members | Transfer<br>Members | Total<br>Member<br>Added | Total<br>Members<br>Dropped | Gain/<br>Loss<br>Members |
|-----------|--------------|------------------|------------------------|----------------|--------------------|----------------------|---------------------|--------------------------|-----------------------------|--------------------------|
| 2019-2020 | 0            | 1                | -1                     | 302            | 0                  | 6                    | 6                   | 314                      | 555                         | -241                     |
| 2020-2021 | 0            | 3                | -3                     | 226            | 0                  | 5                    | 2                   | 233                      | 509                         | -276                     |
| 2021-2022 | 0            | 1                | -1                     | 212            | 0                  | 0                    | 3                   | 215                      | 405                         | -190                     |
| 2022-2023 | 0            | 1                | -1                     | 265            | 0                  | 6                    | 3                   | 274                      | 420                         | -146                     |
| 2023-2024 | 1            | 2                | -1                     | 247            | 32                 | 10                   | 6                   | 295                      | 525                         | -230                     |
| Average   | 0            | 2                | -1                     | 250            | 6                  | 5                    | 4                   | 266                      | 483                         | -217                     |