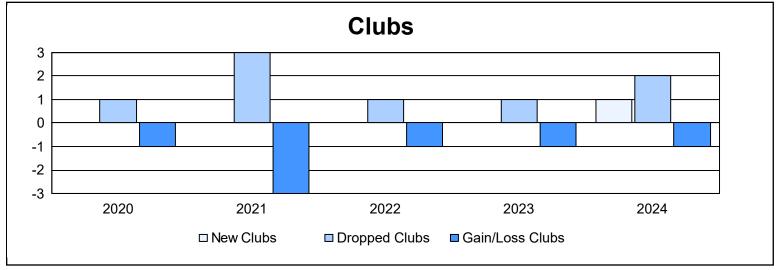

District 334 D As of June 2024 Cumulative

| Year      | New<br>Clubs | Dropped<br>Clubs | Gain/<br>Loss<br>Clubs | New<br>Members | Charter<br>Members | Reinstate<br>Members | Transfer<br>Members | Total<br>Member<br>Added | Total<br>Members<br>Dropped | Gain/<br>Loss<br>Members |
|-----------|--------------|------------------|------------------------|----------------|--------------------|----------------------|---------------------|--------------------------|-----------------------------|--------------------------|
| 2019-2020 | 0            | 1                | -1                     | 302            | 0                  | 6                    | 6                   | 314                      | 555                         | -241                     |
| 2020-2021 | 0            | 3                | -3                     | 226            | 0                  | 5                    | 2                   | 233                      | 509                         | -276                     |
| 2021-2022 | 0            | 1                | -1                     | 212            | 0                  | 0                    | 3                   | 215                      | 405                         | -190                     |
| 2022-2023 | 0            | 1                | -1                     | 265            | 0                  | 6                    | 3                   | 274                      | 420                         | -146                     |
| 2023-2024 | 1            | 2                | -1                     | 247            | 32                 | 10                   | 6                   | 295                      | 525                         | -230                     |
| Average   | 0            | 2                | -1                     | 250            | 6                  | 5                    | 4                   | 266                      | 483                         | -217                     |